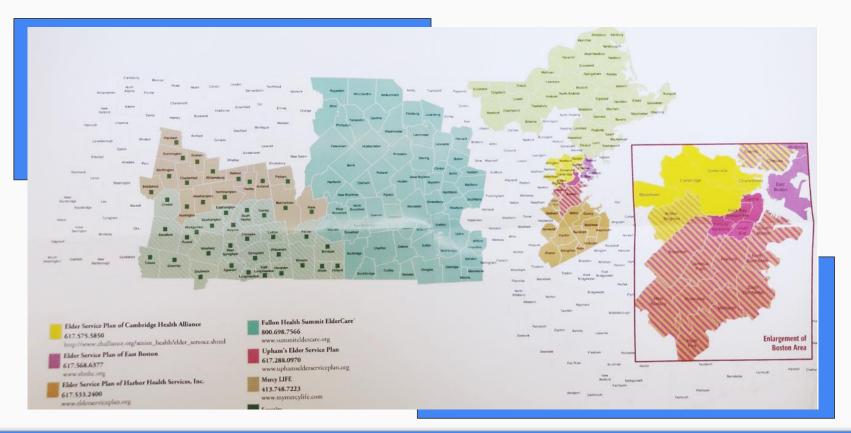

## Harbor Health Elder Service Plan

Harbor Health has sites in Mattapan and Brockton, Massachusetts.

This map shows the towns and cities serviced by **Harbor Health.** 

Source: https://www.hhsi.us/elder-service-plan/becoming-a-new-patient/

#### PACE Service Areas in Massachusetts

Fig 5. Massachusetts PACE Service Areas. Data provided by the National PACE Association.