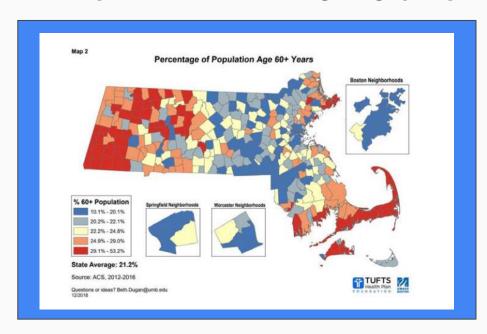

#### Snapshot: The aging population in Massachusetts

**Fig 1.** Population percentage of Massachusetts, 2016. As the percentage of the population over 60 increases, the median age also increases. This map illustrates the median age by county across the Commonwealth.