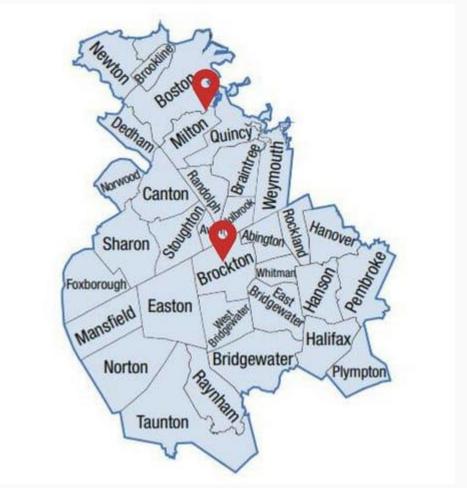

## Harbor Health Elder Service Plan

Harbor Health has sites in Mattapan and Brockton, Massachusetts.

This map shows the towns and cities serviced by **Harbor Health.** 

Source: https://www.hhsi.us/elder-service-plan/becoming-a-new-patient/