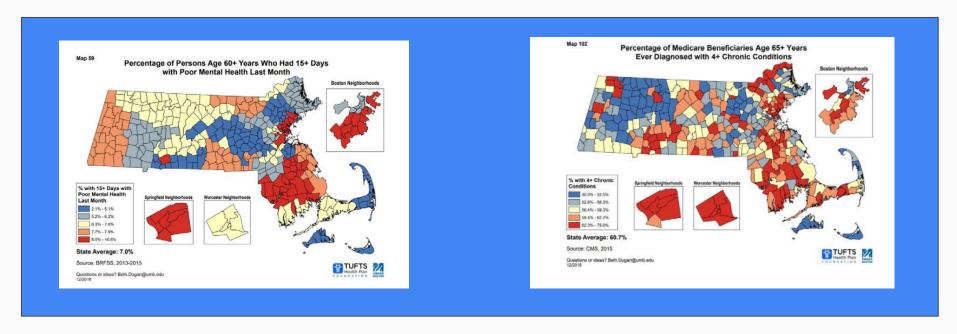

#### Snapshot: The aging population in Massachusetts

**Fig 3.** Map of percentage of older adults with poor mental health for 15+ days in a month.

Fig 4. Map of older adults with 4 or more chronic conditions in Massachusetts.