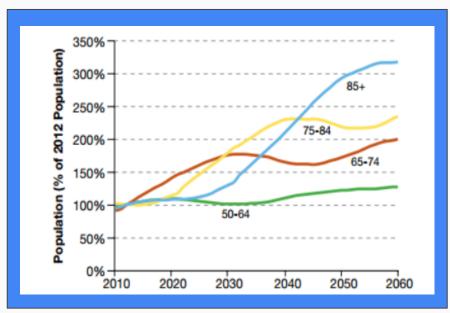

**Fig 2.** Projected population growth by age group. The fastest growing population in Massachusetts is over the age of 85, with all ages over 50 growing at a rate of over 100% from 2010 to 2060.